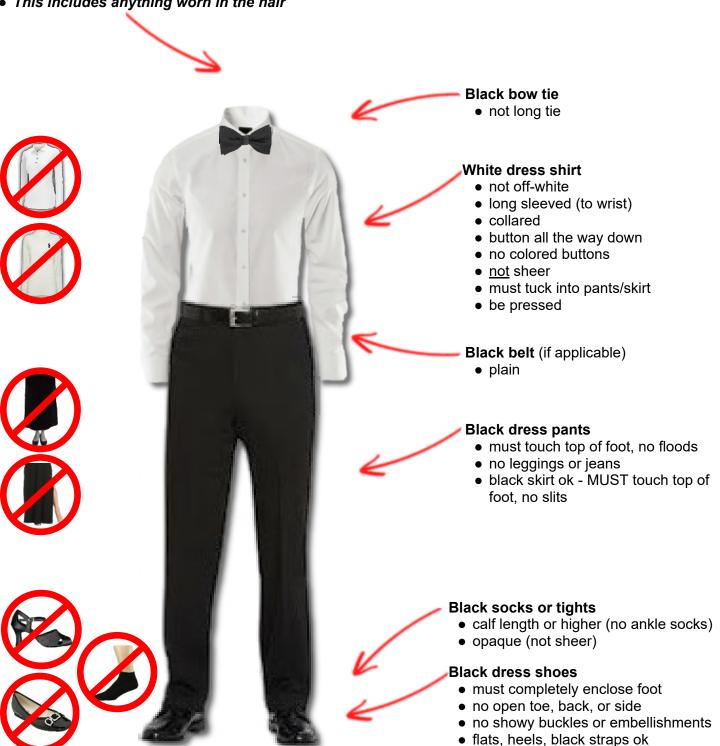

## Concert dress requirements

- Read your MYS Member Handbook
- There will be a concert dress check picture due to your RA by October 21/22 ALL members (including returning members) are REQUIRED to submit a picture to their RA wearing their entire concert outfit (this does include socks, bow ties, and belts!).

## ALL concert clothing, including shoes, should be PLAIN!!

- Jewelry and other accessories should be <u>neutral</u> (not showy)
- Sequins/sparkles/shiny buckles/bright colors/anything that might be a distraction while on stage is not allowed